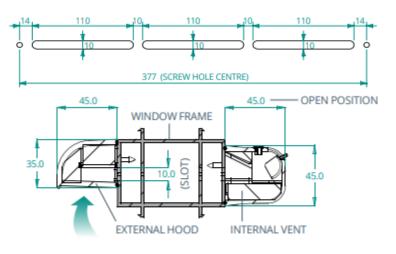

# **Specification Data sheet**



DB- SMA (Acoustic Window Vent)



### Slot Detail (mm)



## Air Permeability

| 50 Pa                   | 4.3 l/s (Closed Position) |
|-------------------------|---------------------------|
| Tested to BS EN 13141-1 |                           |

### Water Tightness

| Pressure @ No Leakage   | 300 Pa |  |
|-------------------------|--------|--|
| Tested to BS EN 13141-1 |        |  |

### **Airflow**

| Equivalent Area     | 2600mm <sup>2</sup> |
|---------------------|---------------------|
| Geometric Open Area | 3000mm <sup>2</sup> |

#### **Acoustics**

Under normal conditions the SM ACOUSTIC achieved the following Sound Reduction results:

| Position | Acoustic Detail    |
|----------|--------------------|
| OPEN     | Up to 40 db Dne W  |
| CLOSED   | Up to 44 db Dne W  |
| OPEN     | Up to Dne W Ctr 39 |
| CLOSED   | Up to Dne W Ctr 42