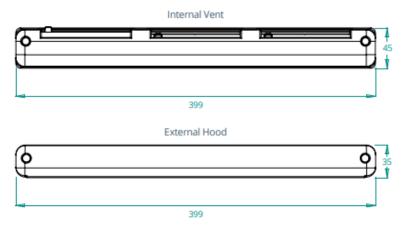

# **Specification Data sheet**



DB- SMA (Acoustic Window Vent)



### Slot Detail (mm)



## Air Permeability

| 50 Pa                   | 4.3 l/s (Closed Position) |
|-------------------------|---------------------------|
| Tested to BS EN 13141-1 |                           |

### Water Tightness

| Pressure @ No Leakage   | 300 Pa |  |
|-------------------------|--------|--|
| Tested to BS EN 13141-1 |        |  |

### **Airflow**

| Equivalent Area     | 2600mm <sup>2</sup> |
|---------------------|---------------------|
| Geometric Open Area | 3000mm <sup>2</sup> |

#### **Acoustics**

Under normal conditions the SM ACOUSTIC achieved the following Sound Reduction results:

| Position | Acoustic Detail    |
|----------|--------------------|
| OPEN     | Up to 40 db Dne W  |
| CLOSED   | Up to 44 db Dne W  |
| OPEN     | Up to Dne W Ctr 39 |
| CLOSE